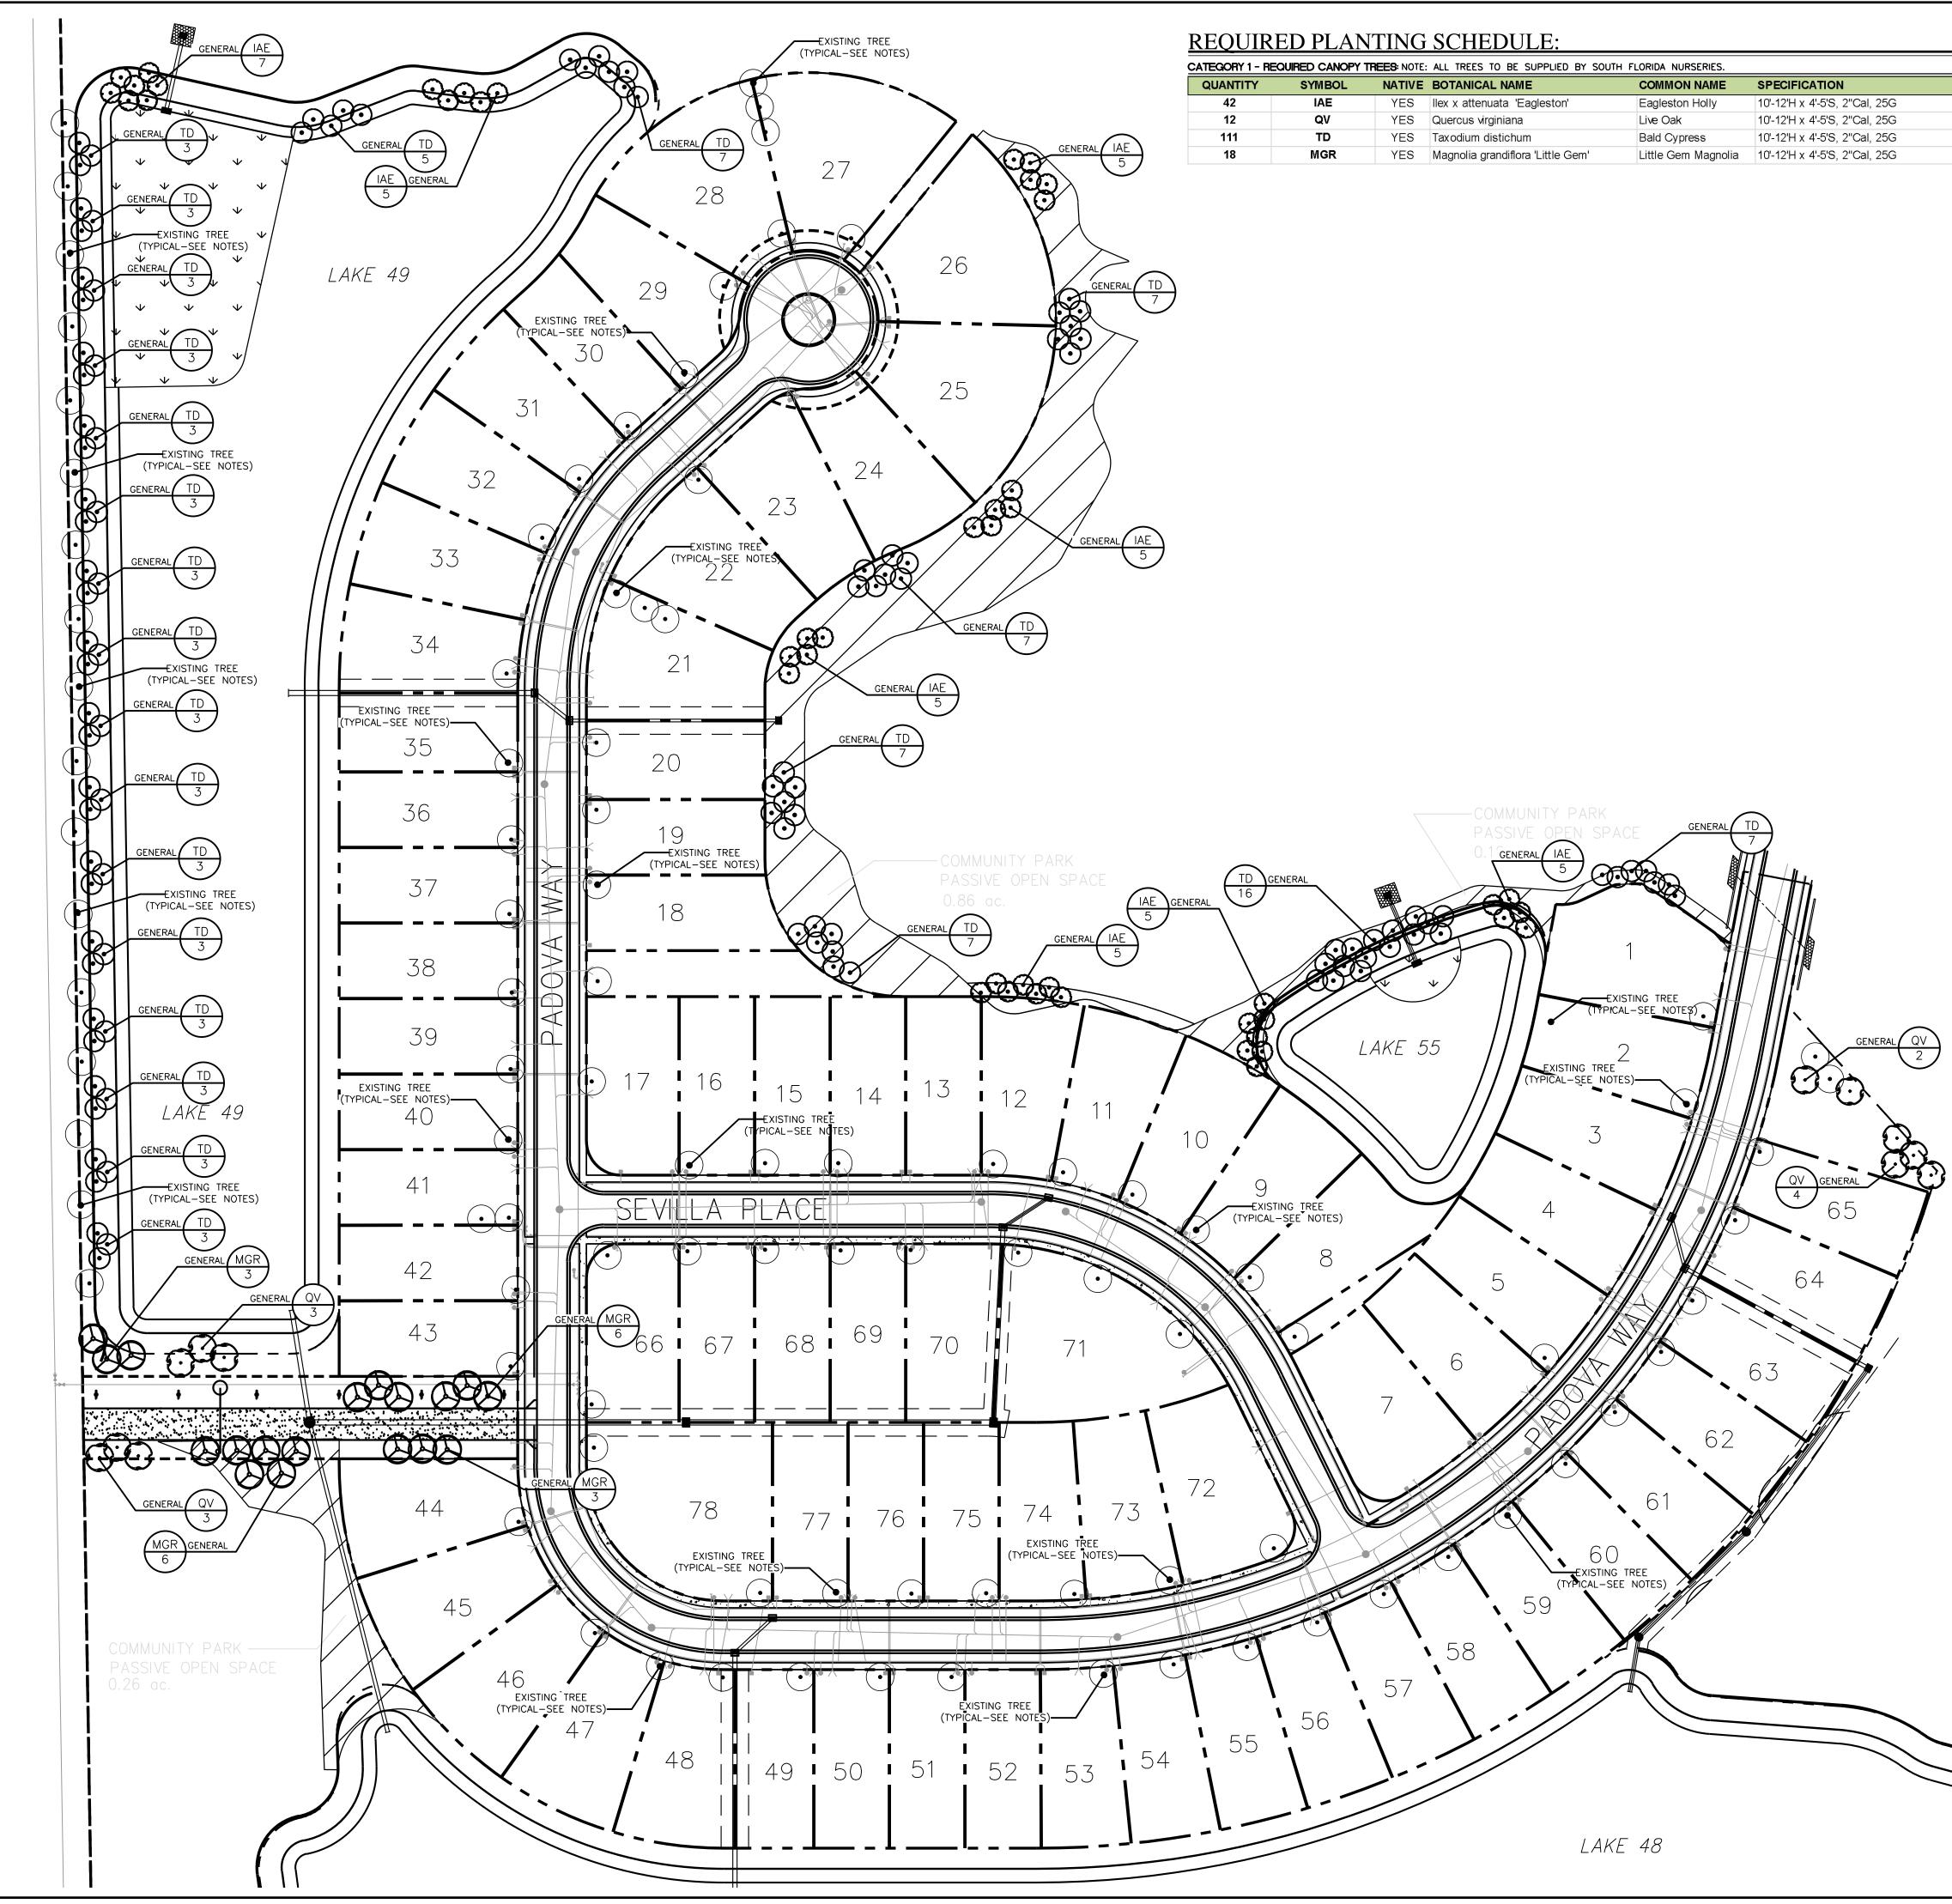

| CATEGORY 1 - REQUIRED CANOPY TREES: NOTE: ALL TREES TO BE SUPPLIED BY SOUTH FLORIDA NURSERIES. |        |        |                                   |                     |                               |
|------------------------------------------------------------------------------------------------|--------|--------|-----------------------------------|---------------------|-------------------------------|
| QUANTITY                                                                                       | SYMBOL | NATIVE | BOTANICAL NAME                    | COMMON NAME         | SPECIFICATION                 |
| 42                                                                                             | IAE    | YES    | llex x attenuata 'Eagleston'      | Eagleston Holly     | 10'-12'H x 4'-5'S, 2"Cal, 25G |
| 12                                                                                             | QV     | YES    | Quercus virginiana                | Live Oak            | 10'-12'H x 4'-5'S, 2"Cal, 25G |
| 111                                                                                            | TD     | YES    | Taxodium distichum                | Bald Cypress        | 10'-12'H x 4'-5'S, 2"Cal, 25G |
| 18                                                                                             | MGR    | YES    | Magnolia grandiflora 'Little Gem' | Little Gem Magnolia | 10'-12'H x 4'-5'S, 2"Cal, 25G |

## **CODE REQUIREMENTS:**

| SITE DATA:                                                                                                                      |                                    |  |  |  |
|---------------------------------------------------------------------------------------------------------------------------------|------------------------------------|--|--|--|
| PROJECT DEVELOPMENT AREA:                                                                                                       |                                    |  |  |  |
| GENERAL TREE REQUIREMENT:                                                                                                       |                                    |  |  |  |
| 1 GENERAL TREE PER 2,000 SF OF DEVELOPMENT AREA: 745,0<br>GENERAL TREES REQUIRED: 745,0                                         | 000 SF / 2,000 SF = 37<br>373 TREE |  |  |  |
| MAXIMUM USE OF PALMS:                                                                                                           |                                    |  |  |  |
| PALMS MAY NOT EXCEED 25% OF TOTAL REQUIRED GENERAL TREES:<br>MAXIMUM NUMBER OF PALMS ALLOWED TO MEET GENERAL TREE REQUIREMENTS: | 373 X 25% = 9<br>94 PALM           |  |  |  |
| DISTRIBUTION OF GENERAL TREES ON LOTS:                                                                                          |                                    |  |  |  |
| CURRENT STREET TREES ON LOTS:                                                                                                   | 81 TREE                            |  |  |  |
| CURRENT MAXIMUM AMOUNT OF PALMS DISTRIBUTED ON LOTS:<br>CURRENT GENERAL TREES ALONG LAKE BANK                                   | 94 PALM<br>17 TREE                 |  |  |  |
| TOTAL GENERAL TREES (EXISTING):                                                                                                 | 192 TREE                           |  |  |  |
| DISTRIBUTION OF GENERAL TREES IN COMMON                                                                                         | AREAS:                             |  |  |  |
| GENERAL TREES TO BE ADDED TO LAKE BANK:                                                                                         | 118 TREE                           |  |  |  |
| GENERAL TREES TO BE ADDED TO EDGE OF PRESERVE AREA:                                                                             | 65 TREE                            |  |  |  |
| TOTAL GENERAL TREES IN COMMON AREA:                                                                                             | 183 TREE                           |  |  |  |
| GENERAL TREES REQUIREMENTS:                                                                                                     |                                    |  |  |  |
| TOTAL GENERAL TREES ON LOTS & LAKE BANK (EXISTING):                                                                             | 192 TREE                           |  |  |  |
| TOTAL GENERAL TREES IN COMMON AREAS (PROPOSED):                                                                                 | 183 TREE                           |  |  |  |
| TOTAL GENERAL TREES PROPOSED:                                                                                                   | 375 TREES (94 IN PALMS             |  |  |  |

PERFORMANCE NOTES & REQUIREMENTS:

- 1. BUFFERS ARE NOT REQUIRED FOR THIS DEVELOPMENT. NO BUFFERS ARE PROVIDED. 2. THE SITE IS CURRENTLY DEVOID OF ANY VEGETATION (AT THE TIME OF PERMIT SUBMITTAL AND INITIAL
- DEVELOPMENT). NO TREE REMOVAL PERMITS ARE REQUIRED ... 3. A MINIMUM OF THREE (3) TREE SPECIES IS REQUIRED TO BE DISTRIBUTED OVER THE REQUIRED 289
- TREES FOR THIS DEVELOPMENT AREA ..
- 4. STREET TREES SHALL BE SET AT LEAST THREE FEET (3') FROM ALL PROPERTY LINES AND AT LEAST EIGHT FEET (8') FROM THE ROW LINE AND FIVE FEET (5') FROM ALL COUNTY/CITY OWNED UTILITY LINES. 5. STREET TREES AS ILLUSTRATED ON THESE DRAWINGS ARE NOT REQUIRED TO BE LOCATED ALONG THE
- STREET FRONTAGE DUE TO THE POSSIBILITIES OF DRIVEWAY AND/OR UTILITY CONFLICTS THAT MAY ARISE TO SPECIFIC APPLICATIONS ON INDIVIDUAL LOTS. IN THESE CASE THE STREET TREES AS ILLUSTRATED MAY BE MOVED DEEPER INSIDE OF THE INDIVIDUAL LOTS TO AREAS THE BEST ACCOMMODATE THEM.
- 6. QUALITY: ALL TREES AND SHRUBS PROVIDED TO MEET ANY OF THE REQUIREMENTS OF CODE MUST BE AT A MINIMUM QUALITY OF "FLORIDA NO. 1" AS DEFINED BY GRADES AND STANDARDS FOR NURSERY PLANTS (LATEST EDITION).
- IRRIGATION MUST BE PROVIDED AND MUST MEET THE STANDARDS HEREIN INDICATED THE RESULT IN 100% COVERAGE OF ALL REQUIRED MATERIALS INSTALLED.

PURPOSE OF THESE REVISED CODE DOCUMENTS:

- 1. CURRENT STATUS HAS DETERMINED THAT THERE IS A SHORTAGE OF REQUIRED GENERAL TREES DUE TO AN OVER USAGE OF THE MAXIMUM AMOUNT OF PALMS USED TO MEET THE MINIMUM REQUIREMENTS OF CODE.
- 2. THESE DRAWINGS IDENTIFY THE CURRENT GENERAL TREES ON INDIVIDUAL LOTS, ALONG THE LAKE BANKS, AND IN COMMON AREAS THAT WILL BE USED TO MEET THE GENERAL TREE REQUIREMENT AND THE MAXIMUM NUMBER OF PALMS THAT EXIST ON INDIVIDUAL LOTS THAT CAN BE USED TO MEET THE REQUIREMENTS FOR GENERAL TREES.
- 3. THIS PLAN ILLUSTRATES THE ADDED GENERAL TREES PLANTED IN COMMON AREAS THAT WILL MAKE UP THE DIFFERENCE AGAINST EXISTING GENERAL TREES IN EFFORT TO MEET CODE AND TO BE CERTIFIED AS COMPLIANT THEREWITH.
- 4. GENERAL TREES HEREIN SPECIFIED MAY NEED TO BE REPLACED DUE TO ACTS OF GOD OR OTHER CIRCUMSTANCES THAT MAY CAUSE THE DEATH OF A REQUIRED TREE. ALL REPLACEMENT TREES WILL BE REPLACED WITH A SIMILAR SPECIES (PREFERABLY NATIVE) THAT IS CONDUCIVE TO THE ENVIRONMENT THE LOST TREE WAS LOCATED IN.
- 5. THE FINAL LOCATION OF GENERAL TREES MAY VARY SLIGHTLY IN LOCATION AND SPECIES TYPE AS HEREIN INDICATED DUE TO ON-SITE CIRCUMSTANCES THAT MAY SO WARRANT SO LONG AS THE MINIMUM NUMBER, SIZE, AND QUALITY OF PLANT MATERIAL HAS BEEN MAINTAINED IN ACCORDANCE TO CODE.
- 6. THE LOCATIONS HEREIN DEPICTED ARE SPECIFIC YET GENERAL ENOUGH TO AFFORD DESIGN AND LOCATION FLEXIBILITY IN THE FIELD TO RESPOND TO ON-SITE CONDITIONS, UTILITIES, AND OTHER FACTORS THAT MAY EFFECT THE PROPOSED DISPOSITION OF TREES AND PALMS DURING THE CONSTRUCTION PROCESS. FINAL LOCATIONS MAY VARY SO LONG AS THE MINIMUM QUANTITIES HEREIN INDICATED HAVE BEEN MET AND THAT NO TREES/PALMS HAVE BEEN LOCATED IN PRESERVE AREAS.